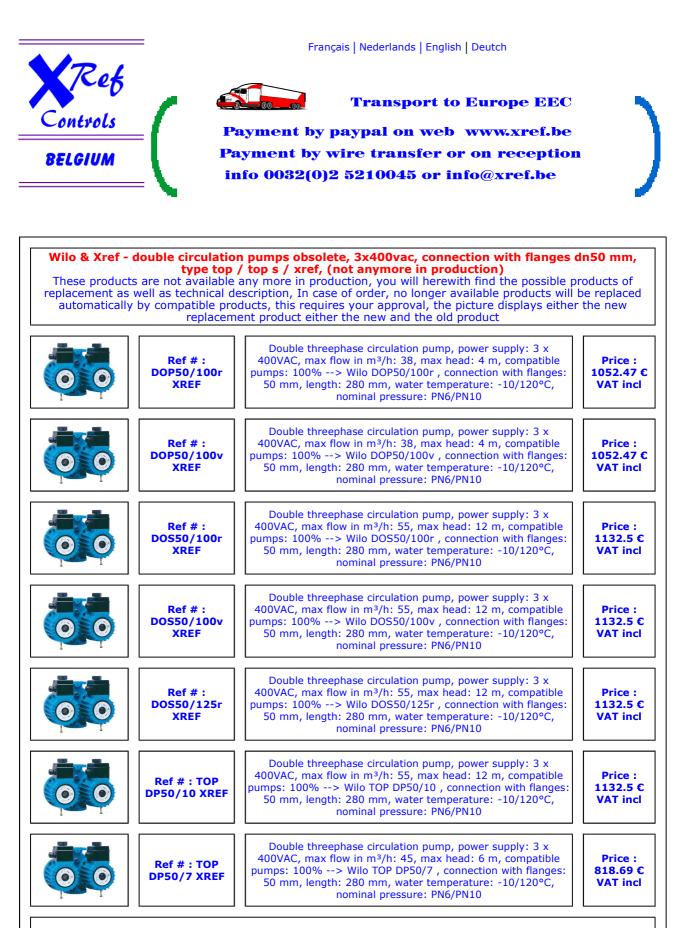

Double circulation pumps obsolete, 3x400VAC, connection with flanges DN50 mm, ... Page 1 sur 2

last update18/06/12The prices are nett vat inclusive, for special requests, please send us an email

Stock information